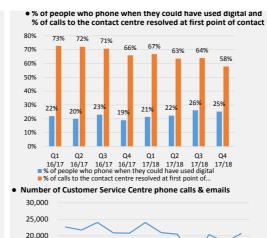

15.000

10,000

5,000











Number of indicators reported in this quarter
Total number of portfolio indicators

# • Community Engagement & Public Health Portf.

- 14 Number of indicators reported in this quarter
- 14 Total number of portfolio indicators

## • Health and Wellbeing Portfolio

8 Number of indicators reported in this quarter
9 Total number of portfolio indicators

### • Children's Services Portfolio

Number of indicators reported in this quarter
Total number of portfolio indicators

## Education & Skills Portfolio

19 Number of indicators reported in this quarter

19 Total number of portfolio indicators

#### Resources Portfolio

Number of indicators reported in this quarter
Total number of portfolio indicators

#### Planning & Environment Portfolio

Number of indicator