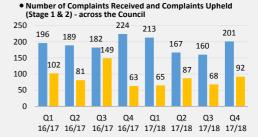

15.000

10,000

5,000











Number of indicators reported in this quarter
Total number of portfolio indicators

# • Community Engagement & Public Health Portf.

- 14 Number of indicators reported in this quarter
- 14 Total number of portfolio indicators

## • Health and Wellbeing Portfolio

8 Number of indicators reported in this quarter
9 Total number of portfolio indicators

### • Children's Services Portfolio

Number of indicators reported in this quarter
Total number of portfolio indicators

## Education & Skills Portfolio

19 Number of indicators reported in this quarter

19 Total number of portfolio indicators

#### Resources Portfolio

Number of indicators reported in this quarter
Total number of portfolio indicators

#### Planning & Environment Portfolio

Number of indicators reported in this quarter