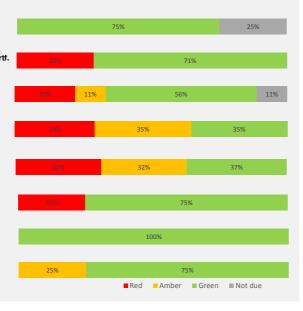

# • Community Engagement & Public Health Portf.

- 14 Number of indicators reported in this quarter
- 14 Total number of portfolio indicators

## • Health and Wellbeing Portfolio

8 Number of indicators reported in this quarter
9 Total number of portfolio indicators

### • Children's Services Portfolio

Number of indicators reported in this quarter
Total number of portfolio indicators

## Education & Skills Portfolio

19 Number of indicators reported in this quarter

19 Total number of portfolio indicators

#### Resources Portfolio

Number of indicators reported in this quarter
Total number of portfolio indicators

#### Planning & Environment Portfolio

Number of indicators reported in this quarter
Total number of portfolio indicators

## • Transportation Portfolio

Number of indicators reported in this quarter
Total number of portfolio indicators

Apr May Jun Jul Aug Sept Oct Nov Dec Jan Feb Mar

- Received 16/17 —— Received 17/18