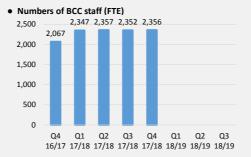

indicators reported in this quarter
- 14 Total number of portfolio indicators

## • Health and Wellbeing Portfolio

8 Number of indicators reported in this quarter
9 Total number of portfolio indicators

### • Children's Services Portfolio

Number of indicators reported in this quarter
Total number of portfolio indicators

## Education & Skills Portfolio

19 Number of indicators reported in this quarter

19 Total number of portfolio indicators

#### Resources Portfolio

Number of indicators reported in this quarter
Total number of portfolio indicators

#### Planning & Environment Portfolio

Number of indicators reported in this quarter
Total number of portfolio indicators

## • Transportation Portfolio

Number of indicators reported in this quarter
Total number of portfolio indicators





Apr May Jun Jul Aug Sept Oct Nov Dec Jan Feb Mar

- Received 16/17 —— Received 17/18