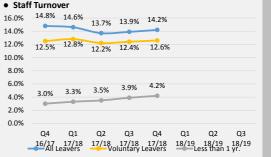

h and Wellbeing Portfolio

8 Number of indicators reported in this quarter
9 Total number of portfolio indicators

### • Children's Services Portfolio

Number of indicators reported in this quarter
Total number of portfolio indicators

## Education & Skills Portfolio

19 Number of indicators reported in this quarter

19 Total number of portfolio indicators

#### Resources Portfolio

Number of indicators reported in this quarter
Total number of portfolio indicators

#### Planning & Environment Portfolio

Number of indicators reported in this quarter
Total number of portfolio indicators

## • Transportation Portfolio

Number of indicators reported in this quarter
Total number of portfolio indicators





Apr May Jun Jul Aug Sept Oct Nov Dec Jan Feb Mar

- Received 16/17 —— Received 17/18