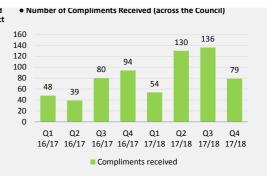

15.000

10,000

5,000











Number of indicators reported in this quarter
Total number of portfolio indicators

# • Community Engagement & Public Health Portf.

- 14 Number of indicators reported in this quarter
- 14 Total number of portfolio indicators

## • Health and Wellbeing Portfolio

8 Number of indicators reported in this quarter
9 Total number of portfolio indicators

### • Children's Services Portfolio

Number of indicators reported in this quarter
Total number of portfolio indicators

## Education & Skills Portfolio

19 Number of indicators reported in this quarter

19 Total number of portfolio indicators

#### Resources Portfolio

Number of indicators reported in this quarter
Total number of portfolio indicators

#### Planning & Environment Portfolio

Number of indicators reported in this quarte