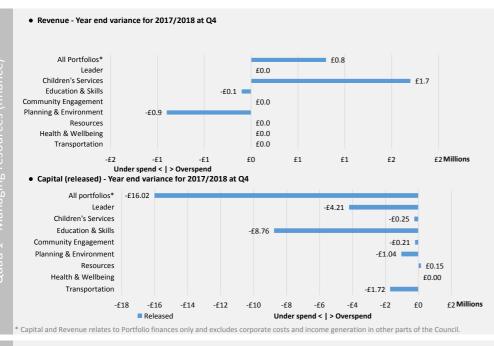

15.000

10,000

5,000











Number of indicators reported in this quarter
Total number of portfolio indicators

# • Community Engagement & Public Health Portf.

- 14 Number of indicators reported in this quarter
- 14 Total number of portfolio indicators

## • Health and Wellbeing Portfolio

8 Number of indicators reported in this quarter
9 Total number of portfolio indicators

### • Children's Services Portfolio

Number of indicators reported in this quarter
Total number of portfolio indicators

## Education & Skills Portfolio

19 Number of indicators reported in this quarter

19 Total number of portfolio indicators

#### Resources Portfolio

Number of indicators reported in this quarter
Total number of portfolio indicators

#### Planning & Environment Portfolio

Number of indicat